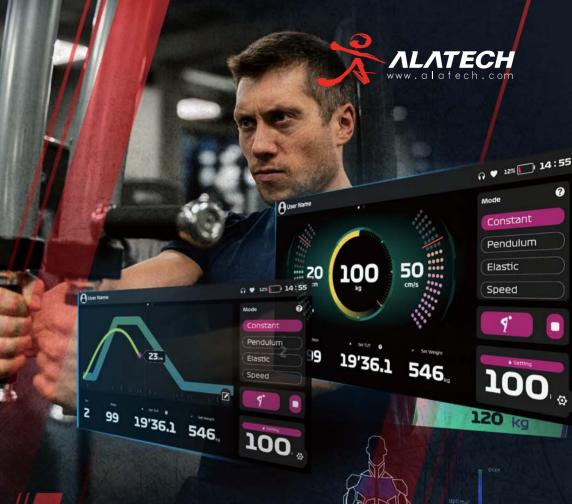

### 15.6" touchscreen console

20 100 50 Contour Cont

Screen size(L x W):410x 280 mm/ Network connection: Wi-Fi Heart Rate : NFC, Bluetooth / Speakers: Two

Each model is equipped with a vibrant 15.6" touchscreen console. With an intuitive user interface, exercisers could easily adjust their weight and access programs, saving up the time for setup. Exercisers could enjoy auto-count, multiple training programs, and real-time displays. All the data will be uploaded and stored in the cloud, creating an immersive training experience.

## Four major training modes

The four training programs provide an efficient and scientifically structured training experience.

Constant

This mode maintains a fixed resistance level, similar to lifting traditional weights.

**Pendulum** 

Adjustable resistance to change the force required for pulling or pushing.

**Elastic** 

The resistance increases as the push and pull distance increases, imitating an elastic resistance band.

**Speed** 

The faster the movement, the greater the resistance, challenging the user to maintain the speed.

Comprehensive Data Metrics at a Glance!

Instantly track and review key metrics, including sets, total reps, total weight, training mode, load weight, distance, and peak power. Data-driven recording and analysis help maximize training efficiency.