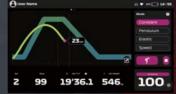

Velocity-Power Curve Training Mode

By adjusting velocity-power curve, users can customize training intensity based on different fitness levels. This enhances training stability, strengthens performance, and optimizes muscle power output.