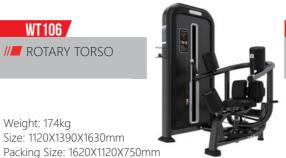

## WT101

Weight: 174kg

**III**SHOULDER PRESS

Size: 1550X1500X1630mm

Packing Size: 1720X1120X680mm

Weight: 150kg

Size: 1980X1450X1900mm Packing Size: 1720X1170X390mm WT104

FIXED PULLDOWN