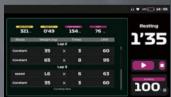

**Speed** 

The faster the movement, the greater the resistance, challenging the user to maintain the speed.

Comprehensive Data Metrics at a Glance!

Instantly track and review key metrics, including sets, total reps, total weight, training mode, load weight, distance, and peak power. Data-driven recording and analysis help maximize training efficiency.